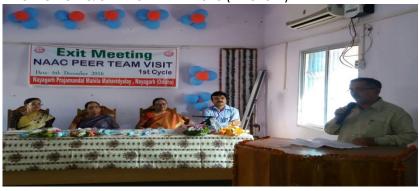

NAAC PEER TEAM VISIT ON 5<sup>TH</sup> & 6<sup>TH</sup> DECEMBER -2016 (1<sup>st</sup> CYCLE)