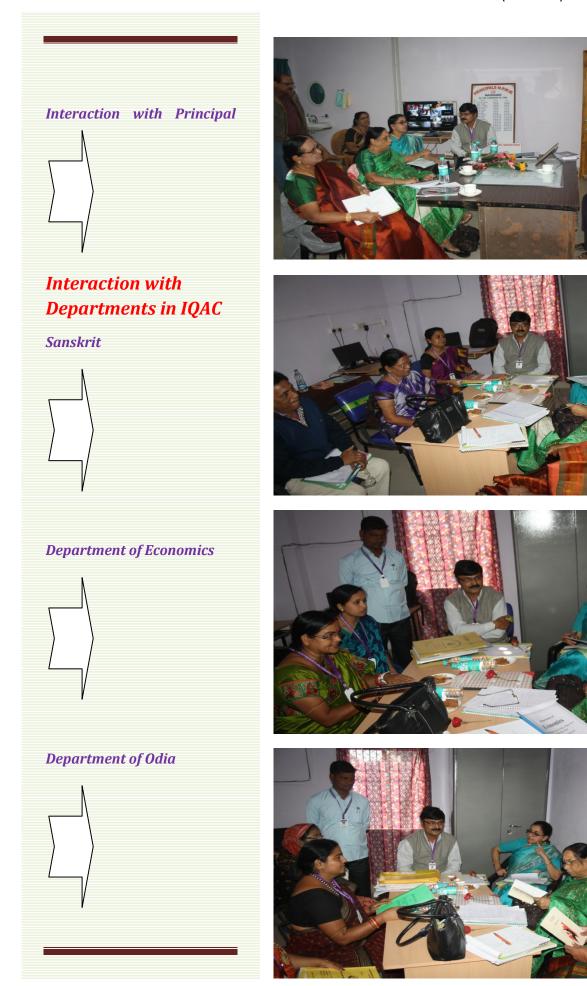

NAYAGARH PRAJAMANDAL MAHILA MAHAVIDYALAYA, NAYAGARH, ODISHA, 752069





Greeting to NAAC Peer Team Chair person Dr. Sudharani Pandey, by Mr. Shreedhar Khuntia Principal





Peer Team Members are escorted by Members of Staff & Students







NAAC PEER TEAM VISIT ON 5<sup>TH</sup> & 6<sup>TH</sup> DECEMBER -2016 (1<sup>st</sup> CYCLE)



# VISIT TO DEPARTMENTS Political Science



# Sanskrit



# **Economics**



# History











NAAC PEER TEAM VISIT ON  $5^{\text{TH}} \& 6^{\text{TH}}$  DECEMBER -2016 (1st CYCLE)

#### **VISIT TO DEPARTMENTS**

**Psychology** 



**Education** 



Home Science



**English** 











#### **VISIT TO DEPARTMENTS**

**Odia** 



VISIT TO SUPPORT SERVICES & FACILITIES

**Examination Cell** 



# Computer Laboratory



#### Canteen











# VISIT TO SUPPORT SERVICES & FACILITIES

Canteen



In front of a Display Board
"Anti Ragging"



NSS



**YRC** 

















VISIT TO SUPPORT SERVICES & FACILITIES

Library & Library Stack Room



**Hostel Office** 



**Sports** 



VISIT TO