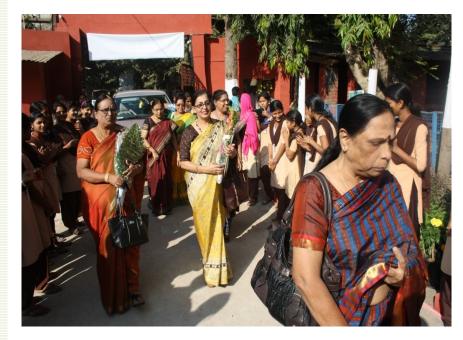

NAYAGARH PRAJAMANDAL MAHILA MAHAVIDYALAYA, NAYAGARH, ODISHA, 752069

Greeting to NAAC Peer Team Chair person Dr. Sudharani Pandey, by Mr. Shreedhar Khuntia Principal

Peer Team Members are escorted by Members of Staff & Students