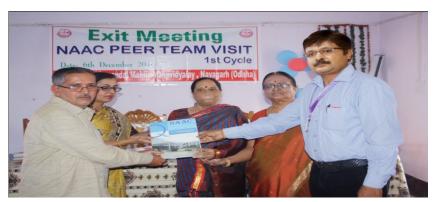

NAYAGARH PRAJAMANDAL MAHILA MAHAVIDYALAYA, NAYAGARH, ODISHA, 752069

Greeting to NAAC Peer Team Chair person Dr. Sudharani Pandey, by Mr. Shreedhar Khuntia Principal

Peer Team Members are escorted by Members of Staff & Students

NAAC PEER TEAM VISIT ON 5<sup>TH</sup> & 6<sup>TH</sup> DECEMBER -2016 (1<sup>st</sup> CYCLE)