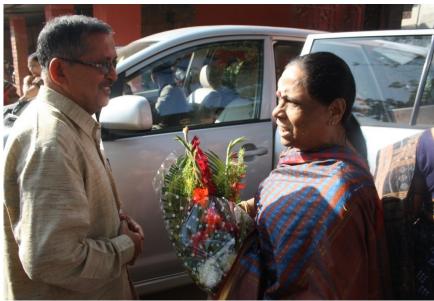

NAYAGARH PRAJAMANDAL MAHILA MAHAVIDYALAYA, NAYAGARH, ODISHA, 752069

Greeting to NAAC Peer Team Chair person Dr. Sudharani Pandey, by Mr. Shreedhar Khuntia Principal

Peer Team Members are escorted by Members of Staff & Students